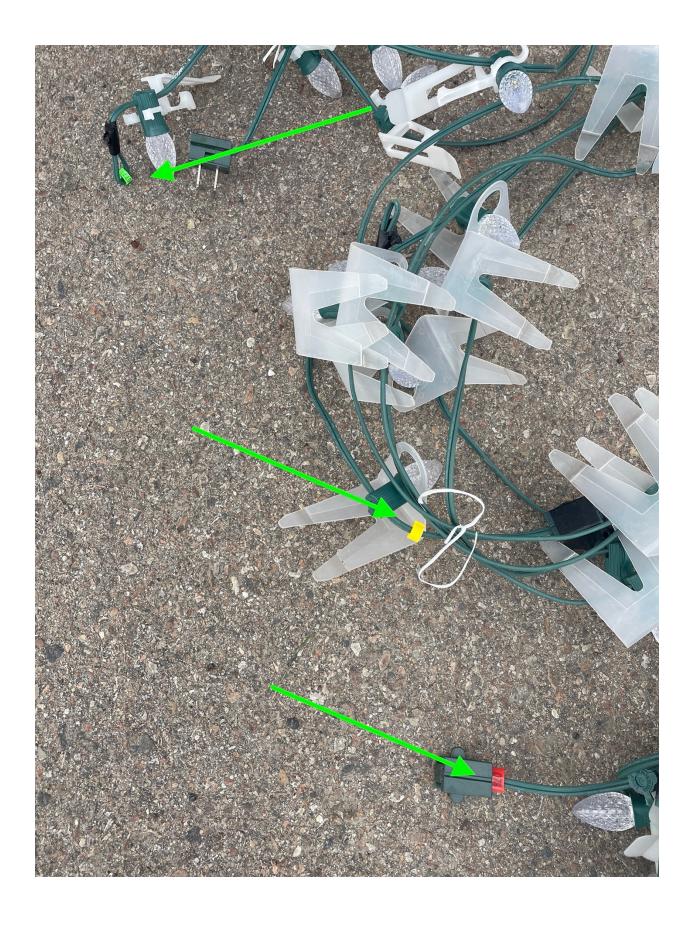

## Order Colored Clips from Amazon:

- We no longer use colored duct tape for labeling individual light strands
- These new color-coded clips are less noticeable and still do the same job
- The colored clips need to match the same colors listed in the take down app
- Link to order on Amazon: <a href="https://a.co/d/7mAK6dy">https://a.co/d/7mAK6dy</a>

## Label the strands the same color on the map in the take down app:

- As you use the take down app and work from left to right, you will draw the strands a specific color on the map. Attach the same color of clip to the actual strand near the end plug.
- Place strands in the storage tub in order from left to right so it makes sense for the following reinstall.